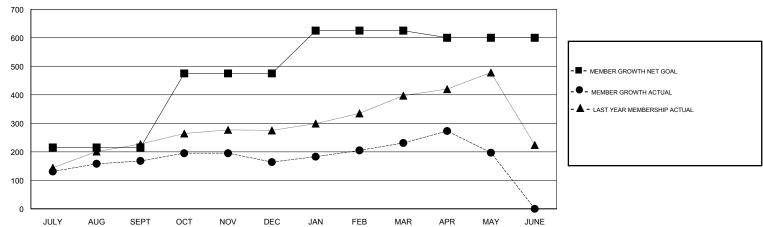

## GOALS AND ACTUAL MEMBERS CUMULATIVE

| DROPPED CLUBS: 1  DROPPED MEMBERS |     | 96 CLUBS OF 127 ADDED 1 OR MORE<br>NEW MEMBERS | GENDER DISTRIBUTION  MALE 2,751 (69.45%)  FEMALE 1,210 (30.55%)  Women Percentage Fiscal Year Goal: 15% |     |
|-----------------------------------|-----|------------------------------------------------|---------------------------------------------------------------------------------------------------------|-----|
| DECEASED                          | 7   | CLICK HERE FOR CUMULATIVE                      | TOTAL FAMILY UNIT MEMBERS                                                                               | 387 |
| CLUB CANCELLED                    | 0   | MEMBERSHIP DATA                                |                                                                                                         | 209 |
| OTHER 377                         |     |                                                | FAMILY MEMBERS PAYING HALF DUES                                                                         |     |
| TOTAL                             | 384 |                                                |                                                                                                         |     |