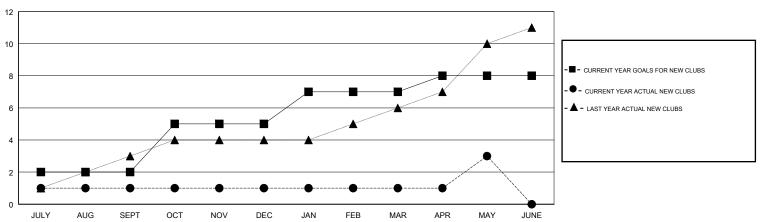

| 1             | JULY/AUG/SEPT         | 215                       | 253                     | 72                                                 |
| OCT/NOV/DEC           | 3             | 0         | 0             | OCT/NOV/DEC           | 260                       | 101                     | 97                                                 |
| JAN/FEB/MAR           | 2             | 0         | 0             | JAN/FEB/MAR           | 150                       | 110                     | 41                                                 |
| APR/MAY/JUNE          | 1             | 2         | 0             | APR/MAY/JUNE          | -25                       | 199                     | 175                                                |

#### GOALS AND ACTUAL NEW CLUBS CUMULATIVE



## GOALS AND ACTUAL MEMBERS CUMULATIVE



| DROPPED CLUBS: 1  DROPPED MEMBERS |     | 96 CLUBS OF 127 ADDED 1 OR MORE<br>NEW MEMBERS | GENDER DISTRIBUTION  MALE 2,751 (69.45%)  FEMALE 1,210 (30.55%)  Women Percentage Fiscal Year Goal: 15% |     |
|-----------------------------------|-----|------------------------------------------------|---------------------------------------------------------------------------------------------------------|-----|
| DECEASED                          | 7   | CLICK HERE FOR CUMULATIVE                      | TOTAL FAMILY UNIT MEMBERS                                                                               | 387 |
| CLUB CANCELLED                    | 0   | MEMBERSHIP DATA                                |